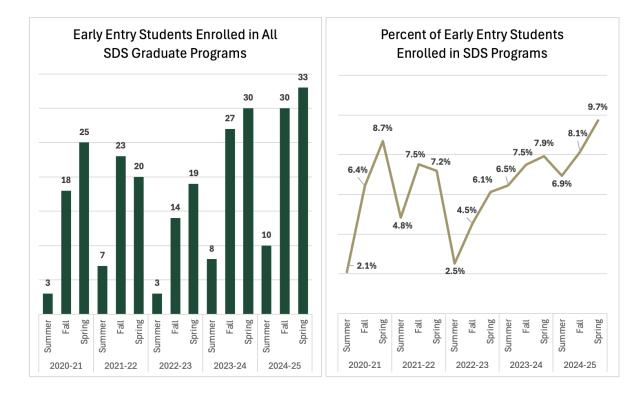

## **Early Entry Enrollment Trends**

133 Total Students in Early Entry from 2020-2025 (122 DSBA; 11 HIAN)

| DSBA Early Entry Enrollment |        |      |        | HIAN Early Entry Enrollment |        |      |        |
|-----------------------------|--------|------|--------|-----------------------------|--------|------|--------|
|                             | Summer | Fall | Spring |                             | Summer | Fall | Spring |
| 2020-21                     | 3      | 16   | 24     | 2020-21                     | 0      | 2    | 1      |
| 2021-22                     | 7      | 22   | 19     | 2021-22                     | 0      | 1    | 1      |
| 2022-23                     | 3      | 13   | 18     | 2022-23                     | 0      | 1    | 1      |
| 2023-24                     | 7      | 24   | 27     | 2023-24                     | 1      | 3    | 3      |
| 2024-25                     | 8      | 25   | 31     | 2024-25                     | 2      | 5    | 2      |