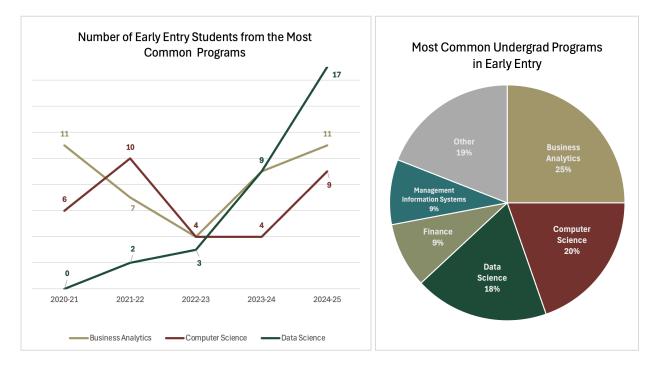

| Breakdown of Undergraduate Programs Represented in Early Entry                                                                                                                                                                                                                                                                                                                                                                                                             |                                                                                                                        |  |  |  |  |  |
|----------------------------------------------------------------------------------------------------------------------------------------------------------------------------------------------------------------------------------------------------------------------------------------------------------------------------------------------------------------------------------------------------------------------------------------------------------------------------|------------------------------------------------------------------------------------------------------------------------|--|--|--|--|--|
| Data Science & Business Analytics                                                                                                                                                                                                                                                                                                                                                                                                                                          | Health Informatics & Analytics                                                                                         |  |  |  |  |  |
| Business Analytics (42 Students)<br>Computer Science (33)<br>Data Science (31)<br>Finance (15)<br>Management Information Systems (16)<br>Health Systems Management (6)<br>Operations & Supply Chain Management (5)<br>Marketing (4)<br>Mathematics (4)<br>Public Health (2)<br>Biology (2)<br>Mathematics for Business (2)<br>Computer Engineering (1)<br>Economics (1)<br>Graphic Design (1)<br>German (1)<br>Management (1)<br>Nursing (1)<br>Mechanical Engineering (1) | Health Systems Management (6 Students)<br>Computer Science (2)<br>Public Health (1)<br>Nursing (1)<br>Data Science (1) |  |  |  |  |  |